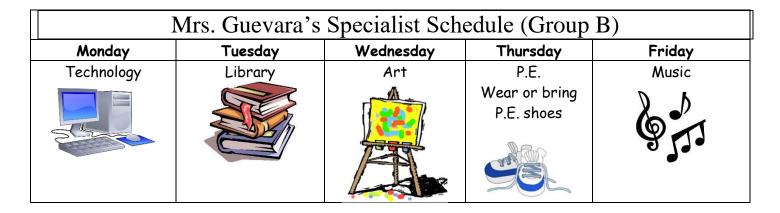

| Mrs. Guevara's Specialist Schedule (Group A) |         |                          |          |            |  |  |
|----------------------------------------------|---------|--------------------------|----------|------------|--|--|
| Monday                                       | Tuesday | Wednesday                | Thursday | Friday     |  |  |
| Library                                      | Art     | P.E.                     | Music    | Technology |  |  |
|                                              |         | Wear or bring P.E. shoes |          |            |  |  |



| Mrs. Guevara's Specialist Schedule (Group C) |         |            |          |        |  |  |
|----------------------------------------------|---------|------------|----------|--------|--|--|
| Monday                                       | Tuesday | Wednesday  | Thursday | Friday |  |  |
| P.E.                                         | Music   | Technology | Library  | Art    |  |  |
| Wear or bring<br>P.E. shoes                  |         |            |          |        |  |  |